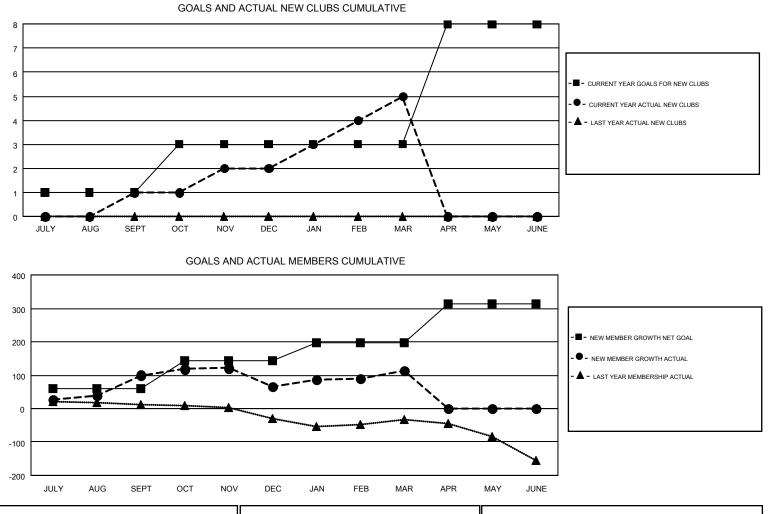

## GMT: MIKE NEWLANDS

GMT CA 6-Afr

Results as of: 3/31/2017

| Clubs                 |               |           |               | Members               |                                                                |                                                              |                                                    |  |
|-----------------------|---------------|-----------|---------------|-----------------------|----------------------------------------------------------------|--------------------------------------------------------------|----------------------------------------------------|--|
| RESULTS FOR 2016-2017 |               |           |               | RESULTS FOR 2016-2017 |                                                                |                                                              |                                                    |  |
| QUARTER               | NEW CLUB GOAL | NEW CLUBS | DROPPED CLUBS | QUARTER               | NEW MEMBER GROWTH<br>NET GOAL (not reinstated<br>or transfers) | NEW MEMBER<br>GROWTH ACTUAL (not<br>reinstated or transfers) | DROPPED<br>MEMBERS ACTUAL<br>(including transfers) |  |
| JULY/AUG/SEPT         | 1             | 1         | 1             | JULY/AUG/SEPT         | 59                                                             | 150                                                          | 50                                                 |  |
| OCT/NOV/DEC           | 2             | 1         | 0             | OCT/NOV/DEC           | 84                                                             | 112                                                          | 145                                                |  |
| JAN/FEB/MAR           | 0             | 3         | 1             | JAN/FEB/MAR           | 53                                                             | 152                                                          | 105                                                |  |
| APR/MAY/JUNE          | 5             | 0         | 0             | APR/MAY/JUNE          | 117                                                            | 0                                                            | 0                                                  |  |